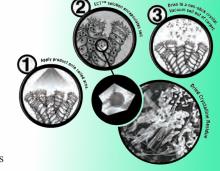

### What is EGT Encapsulation Technology

Encapsulation technology formulas release soil from carpet fiber, surround or encapsulate the soil, and finally upon drying form a non-sticky powder that can be easily removed with a vacuum. Our premium ECT™ encapsulation technology incorporates specialized crystalline forming ingredients. Premium ECT™ encapsulation results in the driest, most friable crystalline residue that is available in carpet care products today. Products based on this encapsulation technology are an integral part of a Low Moisture Carpet Cleaning Program. Encapsulation technology reduces the demand for water in the carpet cleaning process.

With encapsulation technology there are not sticky detergent residues that require large amounts of rinse water to flush them out. Using less water reduces or eliminates discoloration caused by wicking.